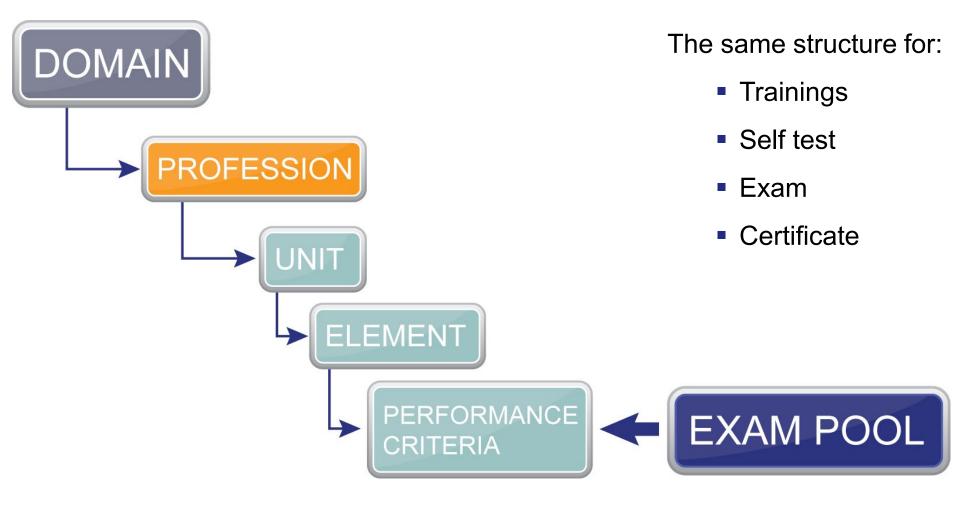

# Modularity in ECQA Certified Professions

#### **Consistent with EQF**

www.ECQA.org