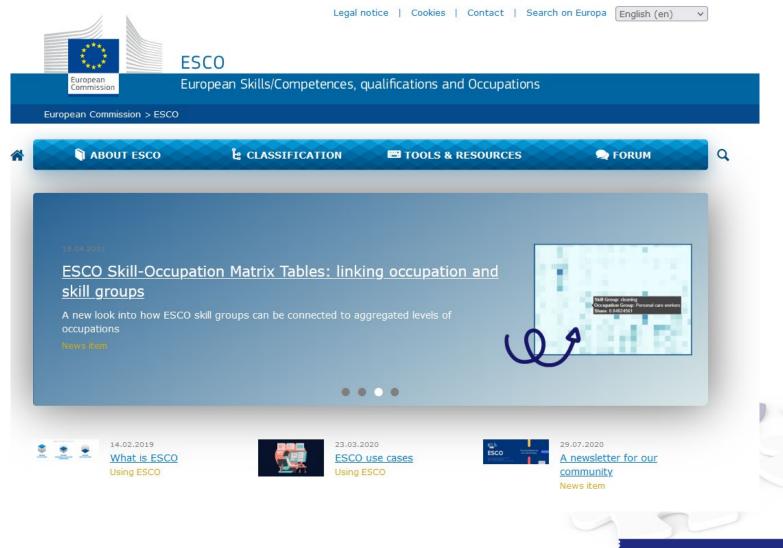

© ECQA GmbH 2021

www.ECQA.org

|   |                                                          | Legal notice   Cookies   Contact   Search on Europa Er                                                                                        | glish (en) v                                                            |
|---|----------------------------------------------------------|-----------------------------------------------------------------------------------------------------------------------------------------------|-------------------------------------------------------------------------|
|   | ESCO                                                     |                                                                                                                                               |                                                                         |
|   | European<br>Commission Europea                           | an Skills/Competences, qualifications and Occupations                                                                                         |                                                                         |
|   | European Commission > ESCO > Occupa                      | tions                                                                                                                                         | <ul> <li>7 - Craft and related trades workers</li> </ul>                |
| * | ABOUT ESCO                                               | CLASSIFICATION TOOLS & RESOURCES                                                                                                              |                                                                         |
|   |                                                          |                                                                                                                                               | <ul> <li>712 - Building finishers and related trades workers</li> </ul> |
|   | Occupations                                              |                                                                                                                                               |                                                                         |
|   |                                                          |                                                                                                                                               | hardwood floor layer                                                    |
|   |                                                          |                                                                                                                                               |                                                                         |
|   | Q Search                                                 | English                                                                                                                                       | en) (                                                                   |
|   |                                                          | – hardwood floor layer                                                                                                                        | Essential skills and competences                                        |
|   | ម្ល OCCUPATIONS                                          |                                                                                                                                               | clean wood surface                                                      |
|   | > 0 - Armed forces occupations                           | Discuss this topic in the Online Forum                                                                                                        | <u>create floor plan template</u>                                       |
|   | <ul> <li>I - Managers</li> </ul>                         |                                                                                                                                               | create smooth wood surface                                              |
|   | > 2 - Professionals                                      | Code                                                                                                                                          | fill nail holes in wood planks                                          |
|   | > 3 - Technicians and associate profe                    |                                                                                                                                               | follow health and safety procedures in construction                     |
|   | > 4 - Clerical support workers                           | Description                                                                                                                                   | identify wood warp                                                      |
|   | > 5 - Service and sales workers                          | Hardwood floor layers install floors made of solid wood. They prepare th<br>surface, cut parquet or board elements to size, and lay them in a | e inspect construction supplies                                         |
|   | > 6 - Skilled agricultural, forestry and                 | predetermined pattern, straight and flush.                                                                                                    | install wood elements in structures                                     |
|   | <ul> <li>7 - Craft and related trades workers</li> </ul> | Alternative label                                                                                                                             |                                                                         |
|   | <ul> <li>71 - Building and related trades</li> </ul>     | wood floor layer                                                                                                                              |                                                                         |
|   | > 711 - Building frame and rela                          | parquet floor installer                                                                                                                       |                                                                         |
|   | <ul> <li>712 - Building finishers and r</li> </ul>       | installer of harwood floors                                                                                                                   |                                                                         |
|   | > 7121 - Roofers                                         | timber floor layer                                                                                                                            |                                                                         |
|   | <ul> <li>7122 - Floor layers and ti</li> </ul>           | hardwood floor installer                                                                                                                      |                                                                         |
|   | 7122.1 - carpet fitter                                   |                                                                                                                                               |                                                                         |
|   |                                                          |                                                                                                                                               |                                                                         |